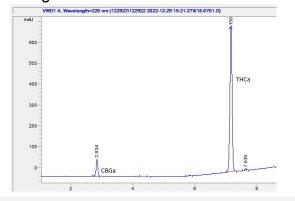

#### Chromatogram

### Cannabinoid Profile by HPLC

0.26%

Delta-9-THC

| Cannabinoid          | % wt  | mg/g  |
|----------------------|-------|-------|
| CBGA                 | 2.12  | 21.2  |
| THCA                 | 28.73 | 287.3 |
| Total Cannabinoids   | 30.85 | 308.5 |
| Calculated CBD Yield | 0.00  | 0.00  |