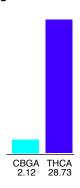

#### Cannabinoid Profile

### Cannabinoid Profile by HPLC

0.26%

Delta-9-THC

| Cannabinoid          | % wt  | mg/g  |
|----------------------|-------|-------|
| CBGA                 | 2.12  | 21.2  |
| THCA                 | 28.73 | 287.3 |
| Total Cannabinoids   | 30.85 | 308.5 |
| Calculated CBD Yield | 0.00  | 0.00  |